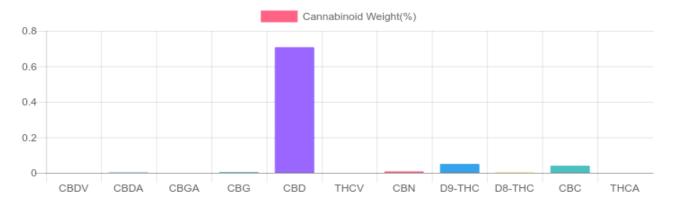

## **Cannabinoids Test**

SHIMADZU INTEGRATED UPLC-PDA

| GSL SOP 400        | PREPARED: 01/17/2020 17:58:06 |           | UPLOADED: 01/20/2020 08:53:41 |              |
|--------------------|-------------------------------|-----------|-------------------------------|--------------|
| Cannabinoids       | LOQ                           | weight(%) | mg/g                          | mg/container |
| D9-THC             | 10 PPM                        | 0.050%    | 0.496                         | 28.1         |
| THCA               | 10 PPM                        | N/D       | N/D                           | N/D          |
| CBD                | 10 PPM                        | 0.707%    | 7.068                         | 400.8        |
| CBDA               | 20 PPM                        | B/LOQ     | B/LOQ                         | B/LOQ        |
| CBDV               | 20 PPM                        | N/D       | N/D                           | N/D          |
| CBC                | 10 PPM                        | 0.040%    | 0.404                         | 22.9         |
| CBN                | 10 PPM                        | 0.008%    | 0.082                         | 4.6          |
| CBG                | 10 PPM                        | 0.004%    | 0.044                         | 2.5          |
| CBGA               | 20 PPM                        | N/D       | N/D                           | N/D          |
| D8-THC             | 10 PPM                        | 0.002%    | 0.017                         | 1.0          |
| THCV               | 10 PPM                        | N/D       | N/D                           | N/D          |
| TOTAL D9-THC       |                               | 0.050%    | 0.050%                        | 28.1         |
| TOTAL CBD*         |                               | 0.707%    | 7.068                         | 400.8        |
| TOTAL CANNABINOIDS |                               | 0.811%    | 8.111                         | 459.9        |