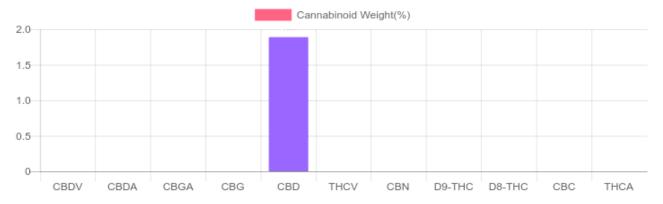

## Sample

N/D D9-THC 1.890% Total CBD

567.0 mg Cannabinoids per unit

567.0 mg CBD per unit

1 unit = 30 ml per unit x density (1) x Cannabinoid concentration

## **Cannabinoids Test**

SHIMADZU INTEGRATED UPLC-PDA

GSL SOP 400 PREPARED: 11/04/2019 17:33:12 UPLOADED: 11/05/2019 11:01:34

406 CBD

| Cannabinoids       | LOQ    | weight(%) | mg/g   | mg/unit |
|--------------------|--------|-----------|--------|---------|
| D9-THC             | 10 PPM | N/D       | N/D    | N/D     |
| THCA               | 10 PPM | N/D       | N/D    | N/D     |
| CBD                | 10 PPM | 1.890%    | 18.899 | 567.0   |
| CBDA               | 20 PPM | N/D       | N/D    | N/D     |
| CBDV               | 20 PPM | N/D       | N/D    | N/D     |
| CBC                | 10 PPM | N/D       | N/D    | N/D     |
| CBN                | 10 PPM | N/D       | N/D    | N/D     |
| CBG                | 10 PPM | N/D       | N/D    | N/D     |
| CBGA               | 20 PPM | N/D       | N/D    | N/D     |
| D8-THC             | 10 PPM | N/D       | N/D    | N/D     |
| THCV               | 10 PPM | N/D       | N/D    | N/D     |
| TOTAL D9-THC       |        | N/D       | N/D    | N/D     |
| TOTAL CBD*         |        | 1.890%    | 18.899 | 567.0   |
| TOTAL CANNABINOIDS |        | 1.890%    | 18.899 | 567.0   |

Reporting Limit 10 ppm \*Total CBD = CBD + CBDA x 0.877

N/D - Not Detected, B/LOQ - Below Limit of Quantification

4001 SW 47th Avenue Suite 208 Davie, FL 33314 1-833-TEST-CBD info@greenscientificlabs.com