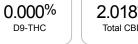

## **Cannabinoids Test**

|        | cannabinoids                 |        | weight(%)      | mg/g   |
|--------|------------------------------|--------|----------------|--------|
|        | DELTA-9-TETRAHYDROCANNABINOL | D9-THC | N/D            | N/D    |
|        | TETRAHYDROCANNABINOLIC ACID  | THCA   | N/D            | N/D    |
|        | CANNABIDIOL                  | CBD    | <b>2.018</b> % | 20.176 |
|        | CANNABIDIOLIC ACID           | CBDA   | N/D            | N/D    |
|        | CANNABIDIVARIN               | CBDV   | 0.008%         | 0.079  |
|        | CANNABICHROMENE              | CBC    | N/D            | N/D    |
|        | CANNABINOL                   | CBN    | N/D            | N/D    |
|        | CANNABIGEROL                 | CBG    | N/D            | N/D    |
| 10%    | CANNABIGEROLIC ACID          | CBGA   | N/D            | N/D    |
| )18%   | DELTA-8-TETRAHYDROCANNABINOL | D8-THC | N/D            | N/D    |
| al CBD | TETRAHYDROCANNABIVARIN       | THCV   | N/D            | N/D    |
|        | TOTAL D9-THC                 |        | N/D            | N/D    |
|        | TOTAL CBD*                   |        | 2.018%         | 20.176 |
|        | TOTAL CANNABINOIDS           |        | 2.026%         | 20.260 |
|        |                              |        |                |        |