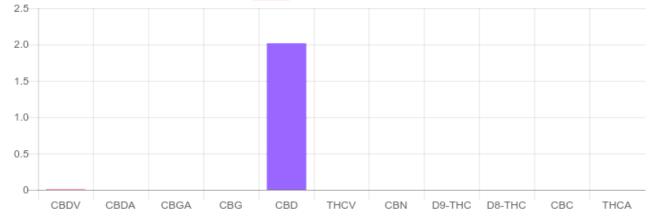

## **Cannabinoids Test**

|        | cannabinoids                 |        | weight(%)      | mg/g   |
|--------|------------------------------|--------|----------------|--------|
|        | DELTA-9-TETRAHYDROCANNABINOL | D9-THC | N/D            | N/D    |
|        | TETRAHYDROCANNABINOLIC ACID  | THCA   | N/D            | N/D    |
|        | CANNABIDIOL                  | CBD    | <b>2.018</b> % | 20.176 |
|        | CANNABIDIOLIC ACID           | CBDA   | N/D            | N/D    |
|        | CANNABIDIVARIN               | CBDV   | 0.008%         | 0.079  |
|        | CANNABICHROMENE              | CBC    | N/D            | N/D    |
|        | CANNABINOL                   | CBN    | N/D            | N/D    |
|        | CANNABIGEROL                 | CBG    | N/D            | N/D    |
| 10%    | CANNABIGEROLIC ACID          | CBGA   | N/D            | N/D    |
| )18%   | DELTA-8-TETRAHYDROCANNABINOL | D8-THC | N/D            | N/D    |
| al CBD | TETRAHYDROCANNABIVARIN       | THCV   | N/D            | N/D    |
|        | TOTAL D9-THC                 |        | N/D            | N/D    |
|        | TOTAL CBD*                   |        | 2.018%         | 20.176 |
|        | TOTAL CANNABINOIDS           |        | 2.026%         | 20.260 |
|        |                              |        |                |        |

Cannabinoid Weight(%)

\*Total CBD = CBD + CBDA x 0.877